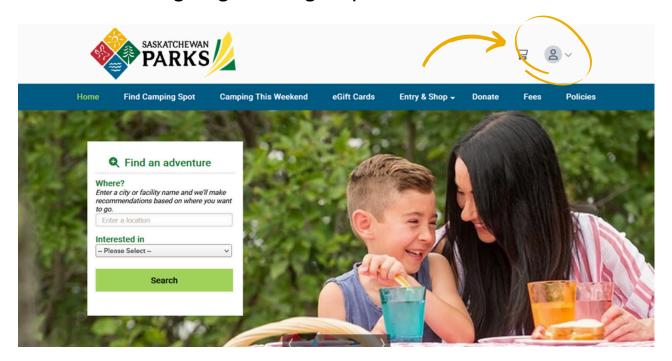

### Step 1

Sign In or Sign Up for an account by hovering over the profile icon and clicking "Sign In / Sign Up".

**Step 2**Click on "eGift Cards"