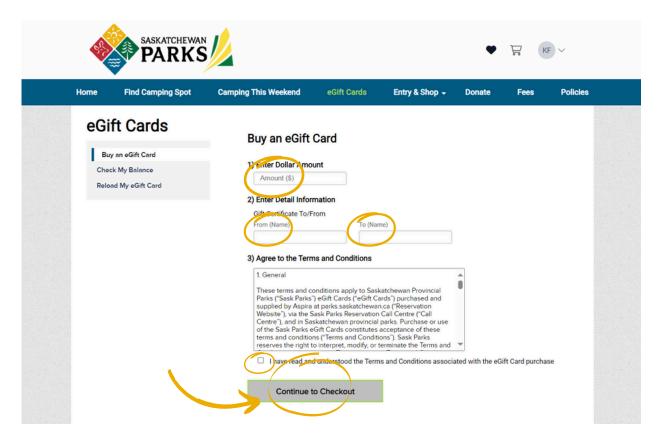

#### Step 3:

Enter the dollar amount, "To (Name)" and "From (Name)" details, then agree to the terms and conditions and click "Continue to Checkout".

**Step 4**Review details and click "Checkout Shopping Cart