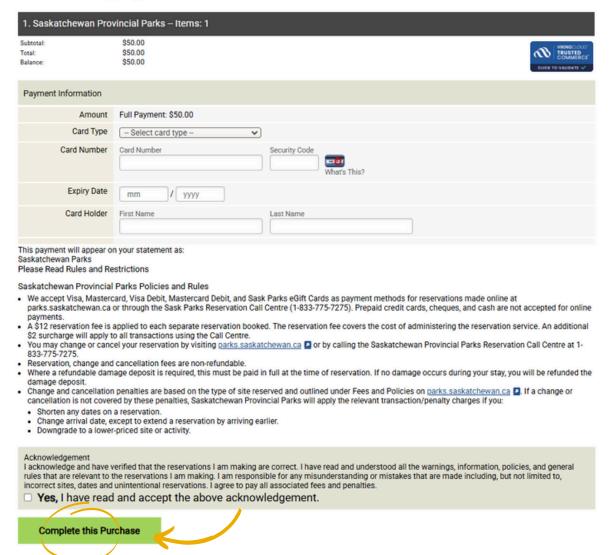

#### Step 5: Enter in your purchase info

Return To Shopping Cart

#### **Checkout Shopping Cart**