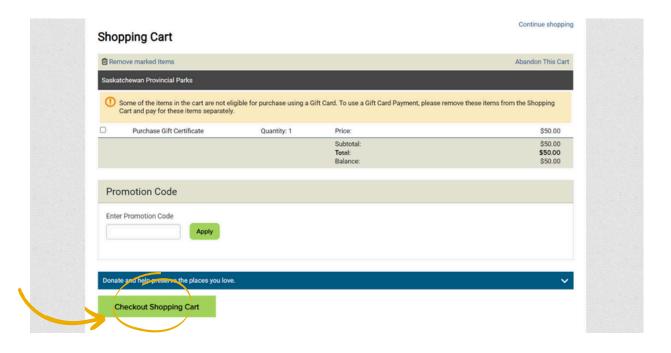

#### Step 3:

Enter the dollar amount, "To (Name)" and "From (Name)" details, then agree to the terms and conditions and click "Continue to Checkout".

**Step 4**Review details and click "Checkout Shopping Cart

#### Step 5: Enter in your purchase info

Return To Shopping Cart

#### **Checkout Shopping Cart**