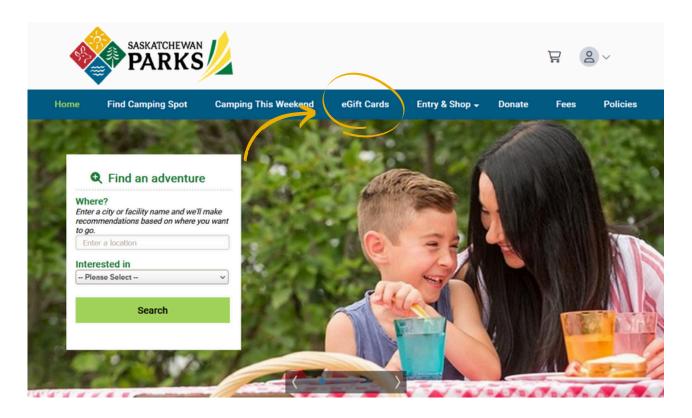

### Step 1

Sign In or Sign Up for an account by hovering over the profile icon and clicking "Sign In / Sign Up".

**Step 2**Click on "eGift Cards"